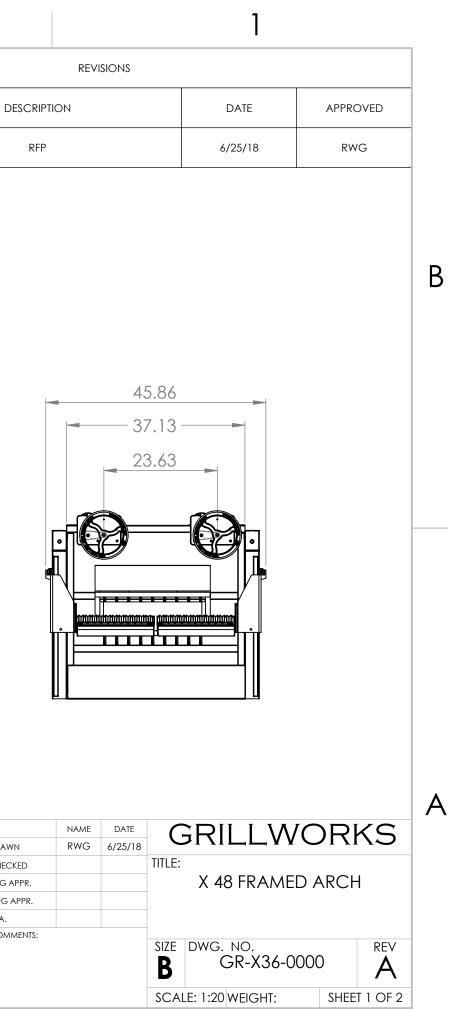

.                                                                                                                                                                                                     | APPL | ICATION | DO NOT SCALE DRAWING                                                                                                    |           |  |
|  |                                                                                                                                                                                                                               |      |         |                                                                                                                         |           |  |

2



U:\DRAWING FILE\GR DRAWING\FRAMED ARCHS\X FRAMED ARCHS\