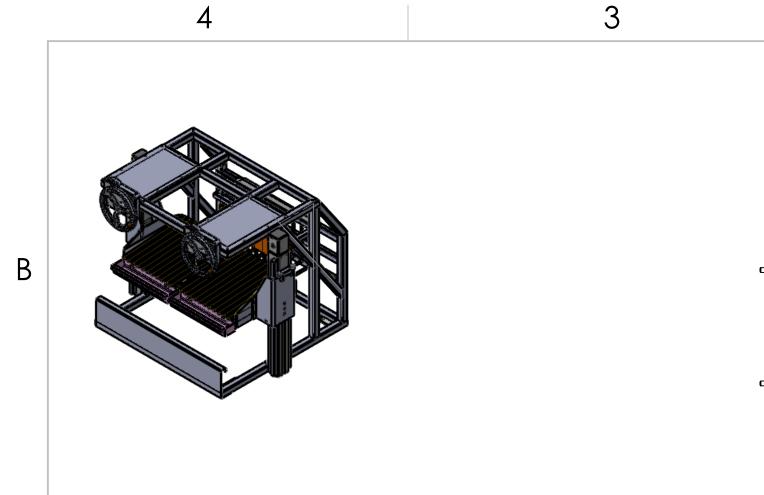

Α

4



**₽**₽

ιį.

2

REV.

А

ZONE

|  |                                                                                                                                                                                                                               |      |         | UNLESS OTHERWISE SPECIFIED                                                                                              | :         |  |
|--|-------------------------------------------------------------------------------------------------------------------------------------------------------------------------------------------------------------------------------|------|---------|-------------------------------------------------------------------------------------------------------------------------|---------