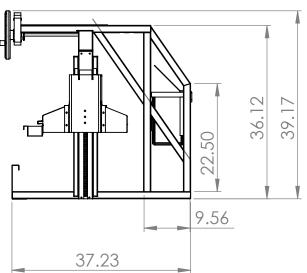

Α

4



**₽**₽

ιį.

2

REV.

А

ZONE

|  |                                                                                                                                                                                                                               |      |         | UNLESS OTHERWISE SPECIFIED                                                                                              | :         |  |
|--|-------------------------------------------------------------------------------------------------------------------------------------------------------------------------------------------------------------------------------|------|---------|-------------------------------------------------------------------------------------------------------------------------|-----------|--|
|